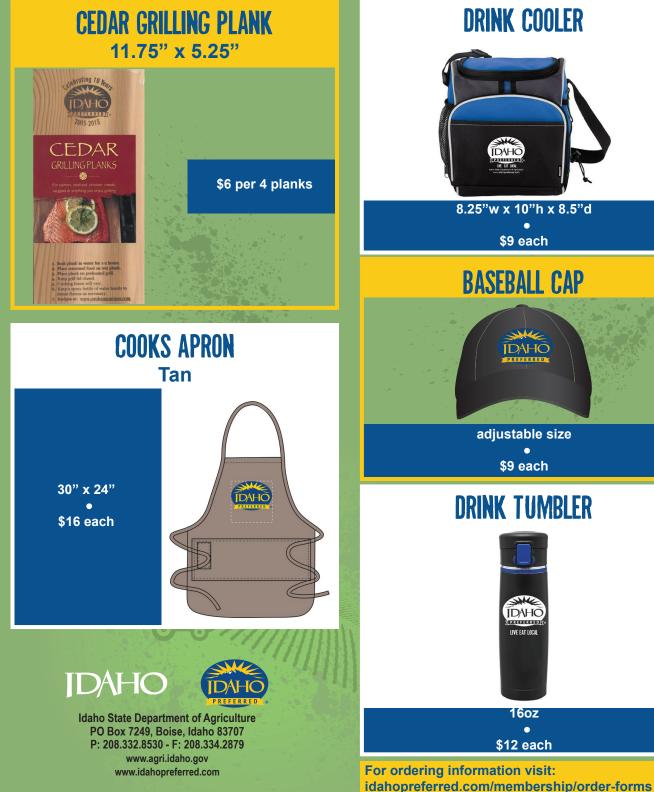

For ordering information visit: idahopreferred.com/membership/order-forms

## **RETAIL HEADER GRAPHICS** (2 sided) 28" x 6.5" SEASONAL FOODS Local Goodness (side 1) • Live Eat Local (side 2) LIVE DRINK LOCAL • Wine (side 1) • Beer (side 2) First 50 Headers are additional headers Free \$2 each **VINYL BANNERS** 5' x 18" Live Eat Local Live Drink Local - Wine Live Drink Local - Beer **First Vinyl Banner is** additional banners

Free

\$30 each



For ordering information visit: idahopreferred.com/membership/order-forms



WINDOW CLING 4" × 6"

**First Free per Location** 

additional stickers \$1 each