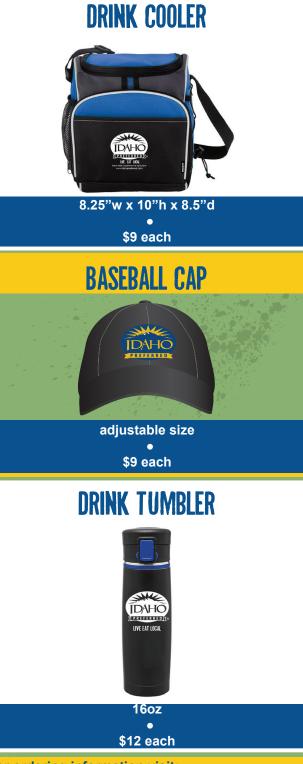

For ordering information visit: idahopreferred.com/membership/order-forms

## **RETAIL HEADER GRAPHICS** (2 sided) 28" x 6.5" SEASONAL FOODS Local Goodness (side 1) • Live Eat Local (side 2) LIVE DRINK LOCAL • Wine (side 1) • Beer (side 2) First 50 Headers are additional headers Free \$2 each **VINYL BANNERS** 5' x 18" Live Eat Local Live Drink Local - Wine Live Drink Local - Beer **First Vinyl Banner is** additional banners

Free

\$30 each



For ordering information visit: idahopreferred.com/membership/order-forms



WINDOW CLING 4" × 6"

**First Free per Location** 

additional stickers \$1 each